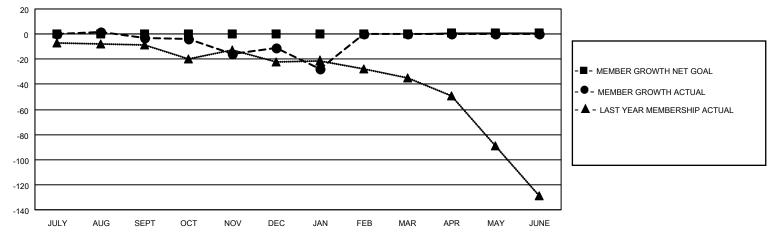

### GOALS AND ACTUAL MEMBERS CUMULATIVE

| DROPPED CLUBS: 0 |    | 18 CLUBS OF 41 ADDED 1 OR MORE<br>NEW MEMBERS | GENDER DISTRIBUTION  MALE 527 (60.92%) |              |     |
|------------------|----|-----------------------------------------------|----------------------------------------|--------------|-----|
| DROPPED MEMBERS  |    |                                               | FEMALE                                 | 338 (39.08%) |     |
| DECEASED         | 11 | CLICK HERE FOR CUMULATIVE                     | TOTAL FAMILY UNIT MEMBERS              |              | 225 |
| CLUB CANCELLED   | 0  | MEMBERSHIP DATA                               |                                        | 0.000        | 115 |
| OTHER 62         |    |                                               | FAMILY MEMBERS PAYING HALF DUES        |              | 115 |
| TOTAL            | 73 |                                               |                                        |              |     |